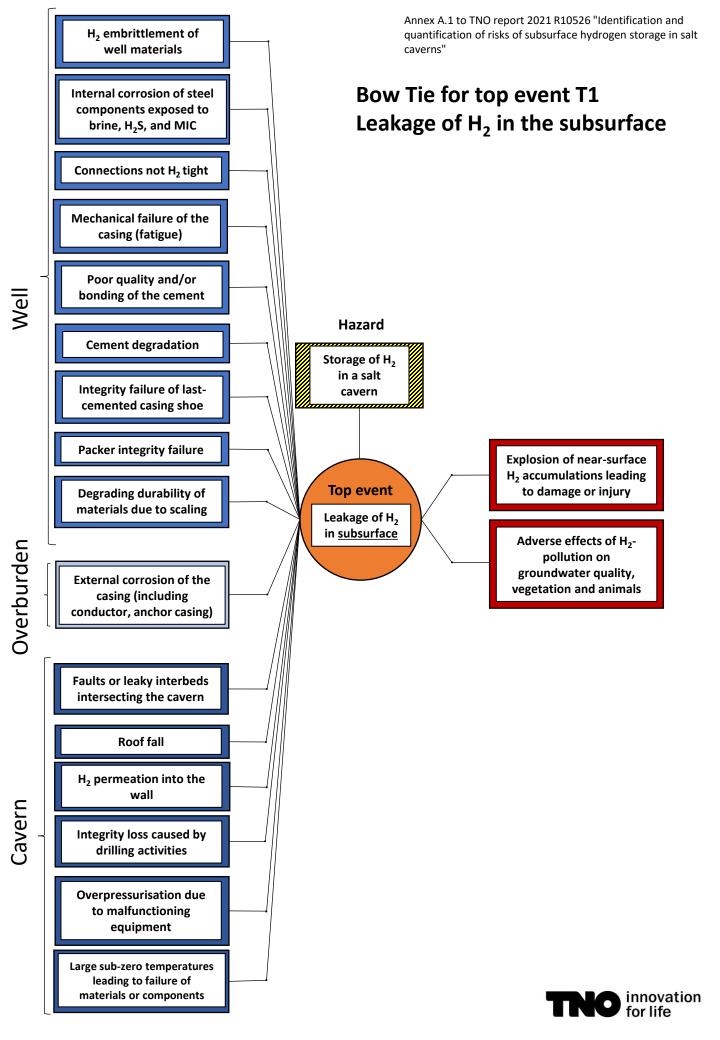

## This Annex A.1 contains BowTies for 2 top events:

- T1: Top Event 1 : Leakage of H<sub>2</sub> in the subsurface
- T2: Top Event 2 : Leakage of H<sub>2</sub> at the surface

Only threats and consequences are shown in this highlevel version. In a detailed version of the BowTies (Annex A.2), the measures that can be taken to reduce risks and mitigate consequences and monitor them are also included.

## **Categories of threats**

• Well

• Overburden

• Cavern

<u>Consequences</u>

## Bow Tie for top event T2 Leakage of H<sub>2</sub> at the surface